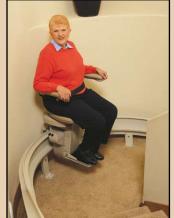

## Superior Styling

Your home's lovely curved staircase was once a highlight. Now, it's become a challenge. Bruno's Custom Curved Rail Stairlifts restore the function of your staircase for everyone, in beautiful, graceful style.

When the Electra-Ride III is in the folded position, with seat, footrest and arm rests raised, there is plenty of room for family and guests to use the stairway.

The simple, unique design of the rail hides all mechanical components, and installation requires no modification to your staircase.