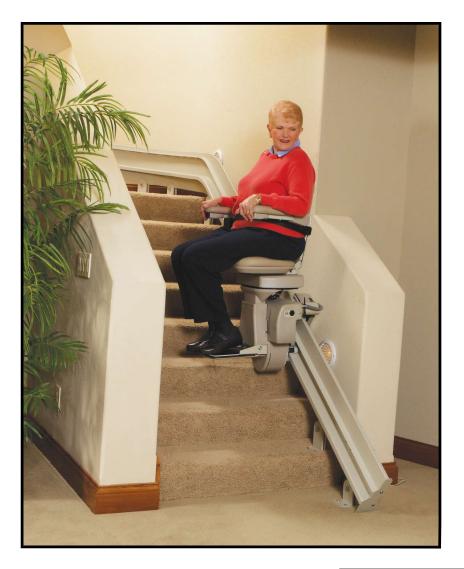

### Refinement

This is the benchmark for stairlift design and operation. The Electra-Ride III, Model CRE-2110, encompasses all the technological advances and aesthetic considerations in one magnificent stairlift. Using two 12-volt batteries which are powered by a battery charger that plugs into any household outlet, the Electra-Ride III provides uninterrupted access up and down the stairway, even if your home experiences a power outage.

#### Smooth & Stable

The Electra-Ride III delivers an effortless ride with subtle power and remarkable stability over any stairway configuration. Its strong, resilient drive system provides the safest operation and longest lasting durability for years to come, even when carrying a maximum load of 400 lbs. And, the soft-start, soft-stop, solid state controller features a secure, comfortable ride.