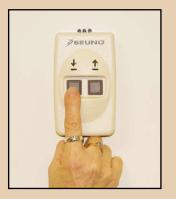

Bruno's wireless call/send system allows for faster and cleaner installations. Your custom designed rail has been assembled and tested extensively at Bruno's manufacturing facilities, ensuring a perfect fit in your home.

The two wireless call/send controls make installation simple and clean with no wires running along the wall.

Electra-Ride™ III