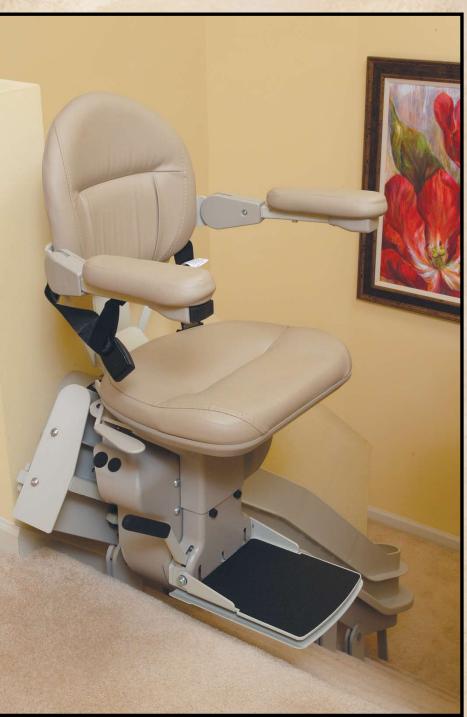

### Designed for You!

Every aspect of the Electra-Ride III is a work of art. The seat, with upholstery selections, and carriage, incorporates everything Bruno has learned in the creation of the world's most comfortable, reliable stairlifts. The elegant, curved rail is produced by experienced craftsmen from exact measurements of your staircase. No two stairlifts are alike. Only the quality is consistent.

The new offset swivel seat makes the entry and exit position at the top landing safer and easier than ever!

#### **Comfort**

- Adjustable seat height for easier entry/exit at the top and bottom of the stairway
- Adjustable footrest height for added comfort
- Flip-up arms for easy wheelchair transfers
- Adjustable armrest width
- Contoured seat for maximum comfort