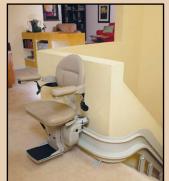

## Superior Styling

Your home's lovely curved staircase was once a highlight. Now, it's become a challenge. Bruno's Custom Curved Rail Stairlifts restore the function of your staircase for everyone, in beautiful, graceful style.

### Refinement

This is the benchmark for stairlift design and operation. The Electra-Ride III, Model CRE-2110, encompasses all the technological advances and aesthetic considerations in one magnificent stairlift. Using two 12-volt batteries which are powered by a battery charger that plugs into any household outlet, the Electra-Ride III provides uninterrupted access up and down the stairway, even if your home experiences a power outage.

### **Convenient Installation**

The Electra-Ride III is delivered fully equipped and ready for installation. The unit anchors to the steps, not the wall, and the starlift rail can be placed as close as 7 inches from the wall. When the chair's seat, footrest and arm rests are folded, there is plenty of room for family and guests to use the staircase unimpeded.

When the Electra-Ride III is in the folded position, with seat, footrest and arm rests raised, there is plenty of room for family and guests to use the stairway.

The simple, unique design of the rail hides all mechanical components, and installation requires no modification to your staircase.