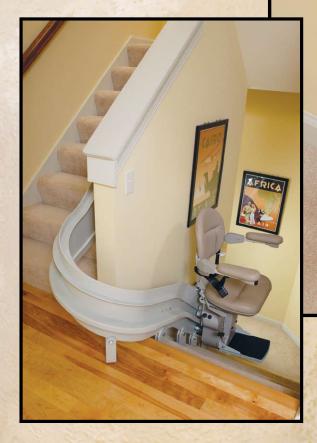

## Superior Styling

Your home's lovely curved staircase was once a highlight. Now, it's become a challenge. Bruno's Custom Curved Rail Stairlifts restore the function of your staircase for everyone, in beautiful, graceful style.

### **Convenient Installation**

The Electra-Ride III is delivered fully equipped and ready for installation. The unit anchors to the steps, not the wall, and the starlift rail can be placed as close as 7 inches from the wall. When the chair's seat, footrest and arm rests are folded, there is plenty of room for family and guests to use the staircase unimpeded.

When the Electra-Ride III is in the folded position, with seat, footrest and arm rests raised, there is plenty of room for family and guests to use the stairway.

The simple, unique design of the rail hides all mechanical components, and installation requires no modification to your staircase.