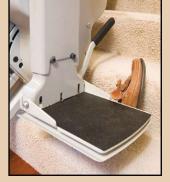

### Electra-Ride III Features

The footrest and carriage safety sensors safely stop you, even if the slightest obstacle is in the way while you ride!

RAIL OPTION: The CRE-2110 can be equipped with an optional top or bottom park to facilitate an exit and remove the unit from the stairs.