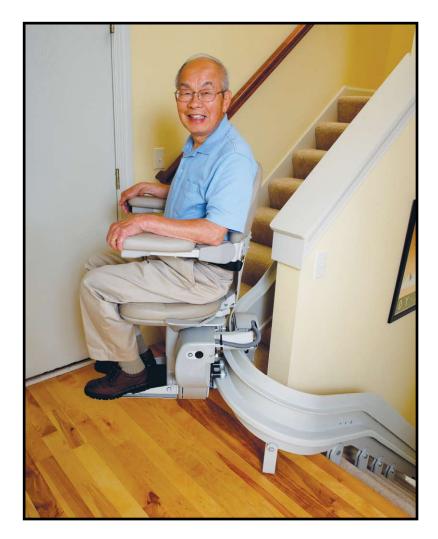

### **Convenient Installation**

The Electra-Ride III is delivered fully equipped and ready for installation. The unit anchors to the steps, not the wall, and the starlift rail can be placed as close as 7 inches from the wall. When the chair's seat, footrest and arm rests are folded, there is plenty of room for family and guests to use the staircase unimpeded.

#### **Convenient Installation**

- Rail installs to within 7 in (178 mm) of the wall base on the application
- Installations can be done on either the inside or outside of most staircases.